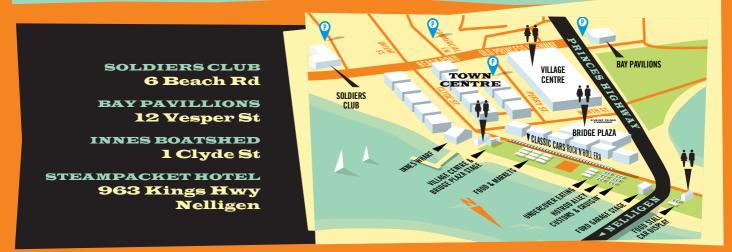

|                                        |                      |                   |                               |
|                                                                |                                        |          |                            |                                                      |                                        |                      |                   |                               |
| 7:30PM CHERRY DEVINE + HELL CAT III BATEMAWS BAY SOLDIERS CLUB |                                        |          |                            | EZRA LEE AND 'KID' JAMES BATEMAN'S BAY SOLDIERS CLUB |                                        |                      |                   |                               |